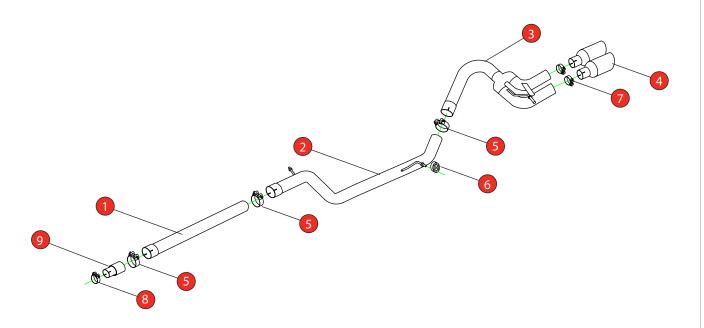

Estimated Fitting Time: 1 Hour

| NO.     | PART NO.   | DESCRIPTION                        | QTY |  |  |
|---------|------------|------------------------------------|-----|--|--|
| 1       | 641VW      | Non-resonated Front Section 1      |     |  |  |
| 2       | 809VW      | Non-resonated Centre Section 1     |     |  |  |
| 3       | 808VW      | Rear Section (to OE diffusor) 1    |     |  |  |
| 4       | Z023.10056 | Ø90mm Black Ceramic Daytona Trim   | 2   |  |  |
| Fit Kit |            |                                    |     |  |  |
| 5       | Z016.10062 | 79mm H/D Clamp                     | 3   |  |  |
| 6       | Z016.10057 | Hanging Rubber                     | 1   |  |  |
| 7       | Z016.10064 | 63-68mm H/D Clamp                  | 2   |  |  |
| 8       | Z016.10004 | 55-59mm Clamp                      | 1   |  |  |
| 9       | AD130      | Adaptor (USE TO FIT TO O.E SYSTEM) | 1   |  |  |